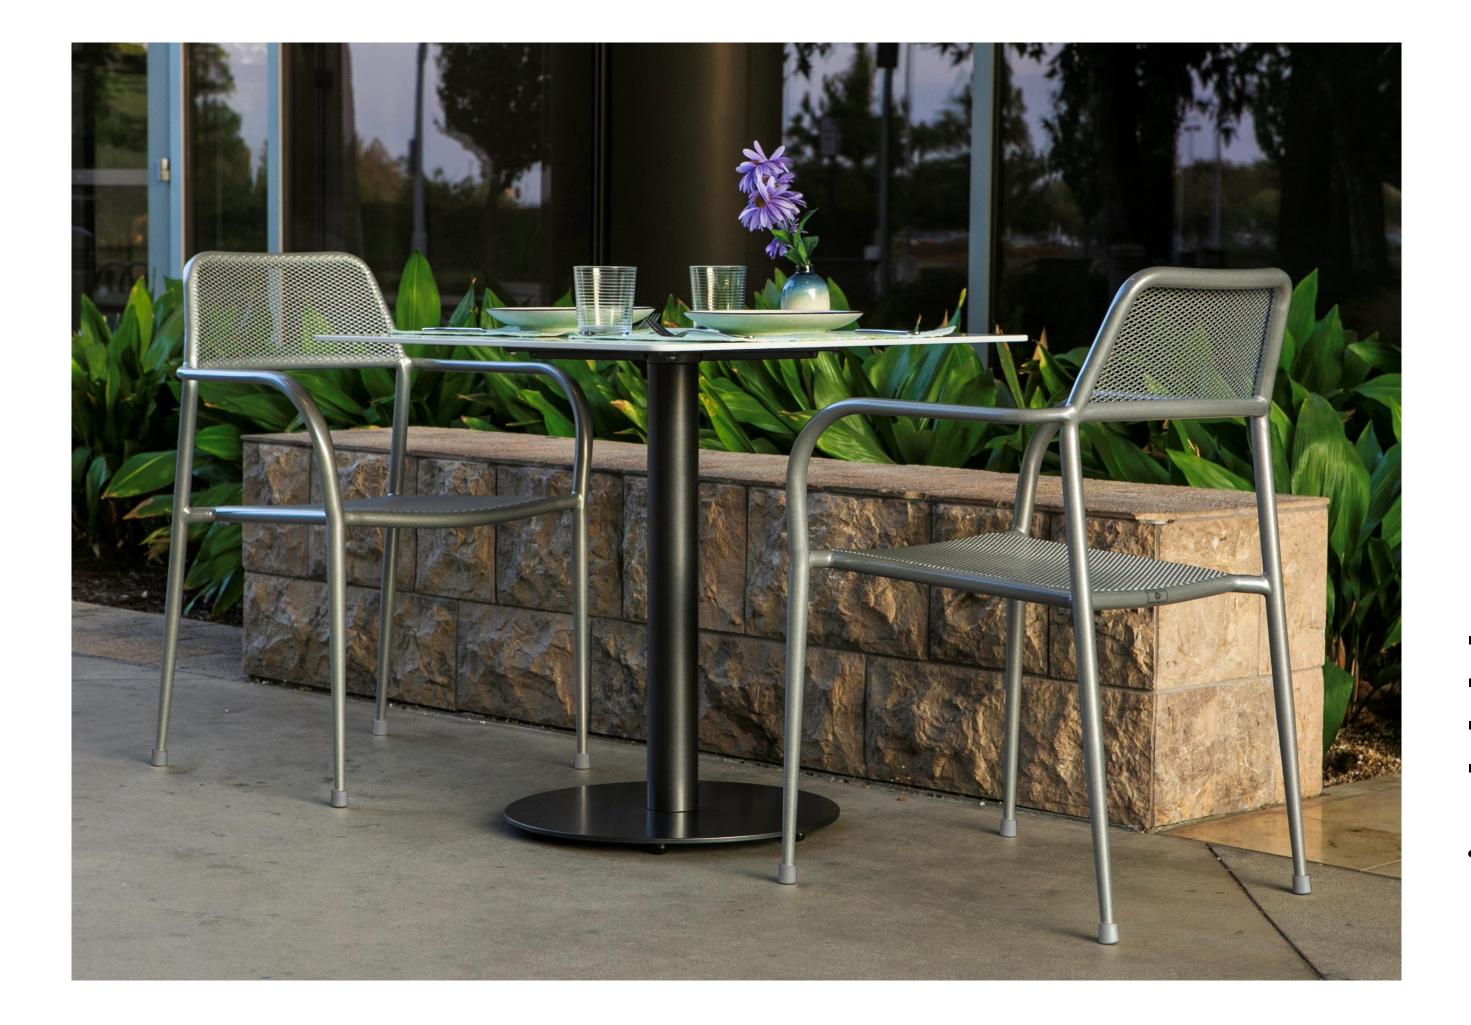

## Aegean Micro-Mesh Steel Dining Chairs

www.paulduancreations.com **Crafted Minimalism** 

- Heavy Weight ideal for windy Installations
- Replaceable, Quick-dry-foam padded Outdoor Off-white wicker seat
- Micro-Mesh Seat Comfortable for Summer seating
- E-Coat + Double Layer Powder Coating
- Nylon Foot Glides / Stacking Spacers
- 350 lbs weight capacity
- 3-yr Structural Warranty, 1-yr wicker Warranty

Silver Grey mesh AGN01-S

Silver Grey with white **Reticulated wicker seat** AGN03-SW

W 22.88" Dimensions: D 21.75" H 33.5" H 17" D 21.25" Seat Dimensions W 17" • Arm Height: 26" Weight 15 lbs (Mesh Seat)