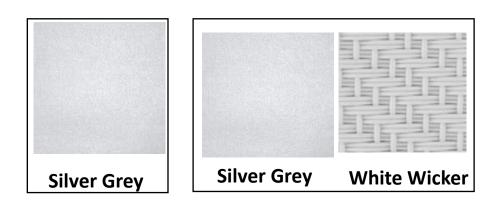

Silver Grey mesh AGN01-S

Silver Grey with white **Reticulated wicker seat** AGN03-SW

W 22.88" Dimensions: D 21.75" H 33.5" H 17" D 21.25" Seat Dimensions W 17" • Arm Height: 26" Weight 15 lbs (Mesh Seat)

6

- 17.8 lbs (Padded Wicker Seat)
- Stacks

In Stock colors: