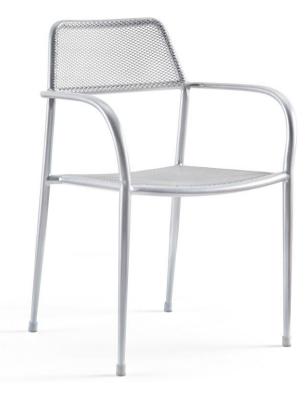

Silver Grey mesh AGN01-S

Silver Grey with white **Reticulated wicker seat** AGN03-SW

W 22.88" Dimensions: D 21.75" H 33.5" H 17" D 21.25" Seat Dimensions W 17" • Arm Height: 26" Weight 15 lbs (Mesh Seat)