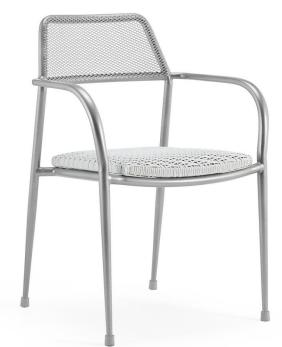

Silver Grey mesh AGN01-S

Silver Grey with white **Reticulated wicker seat** AGN03-SW

W 22.88" Dimensions: D 21.75" H 33.5" H 17" D 21.25" Seat Dimensions W 17" • Arm Height: 26" Weight 15 lbs (Mesh Seat)

6

- 17.8 lbs (Padded Wicker Seat)
- Stacks

In Stock colors: