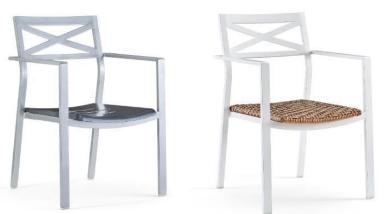

## Bishop Alu Dining Chair

Designed by: Paul Duan / Robert Mainville

Silver White/natural Grey/Charcoal reticulated alu seat wicker (BSP01-S) (BSP03-WW)

Silver
Grey/Charco
al alu seat
(BSP02-S)

White/natur al reticulated wicker (BSP02-WW)