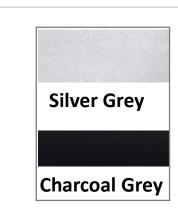

## Bishop Alu Dining Chair

Designed by: Paul Duan / Robert Mainville

Silver White/natural Grey/Charcoal reticulated alu seat wicker (BSP01-S) (BSP03-WW)

Silver
Grey/Charco
al alu seat
(BSP02-S)

White/natur al reticulated wicker (BSP02-WW)

■ Gross Wgt (pack) N/A

Materials: Alu / padded synthetic wicker

Stackability8

AssemblyNo

Warranty3 yrs on frame, 1yr on wicker

In Stock colors:

www.paulduancreations.com

Crafted Minimalism