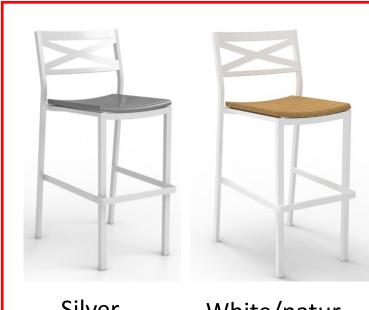

## Bishop Alu Dining Chair

Designed by: Paul Duan / Robert Mainville

Silver White/natural Grey/Charcoal reticulated alu seat wicker (BSP01-S) (BSP03-WW)

Silver
Grey/Charco
al alu seat
(BSP02-S)

White/natur al reticulated wicker (BSP02-WW)