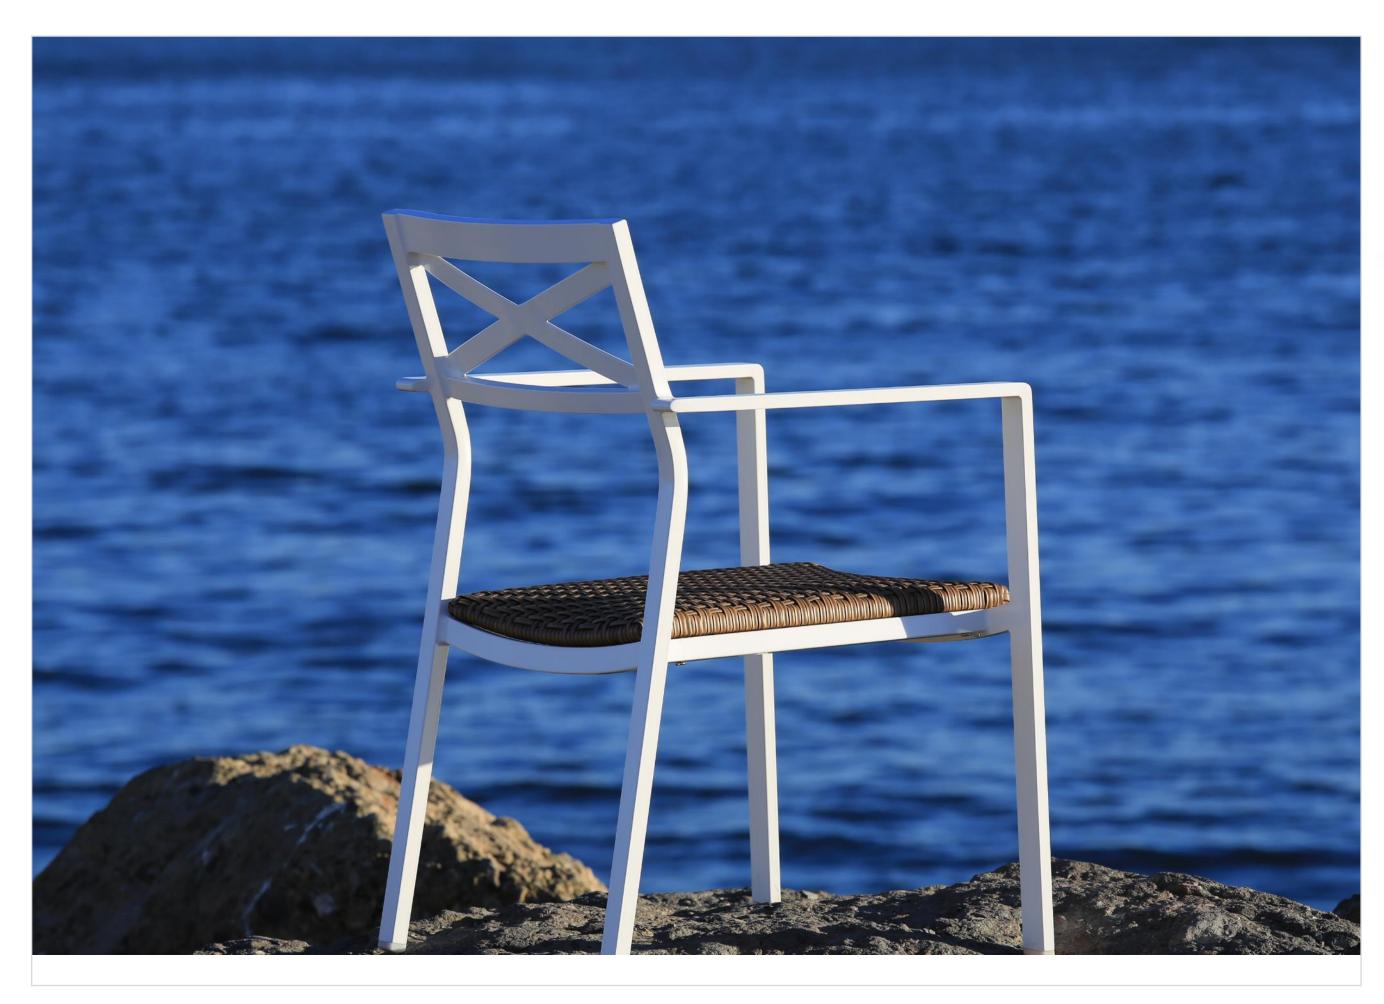

## Bishop Alu Dining Chair

Designed by: Paul Duan / Robert Mainville

Silver White/natural Grey/Charcoal reticulated alu seat wicker (BSP01-S) (BSP03-WW)

Silver
Grey/Charco
al alu seat
(BSP02-S)

White/natur al reticulated wicker (BSP02-WW)

- Replaceable Wicker seat with Quick-Dray Foam
- Solid Sheet Alu seat (in all-alu version)
- Double powder coated frame
- Nylon Foot Glides / Space Bumpers