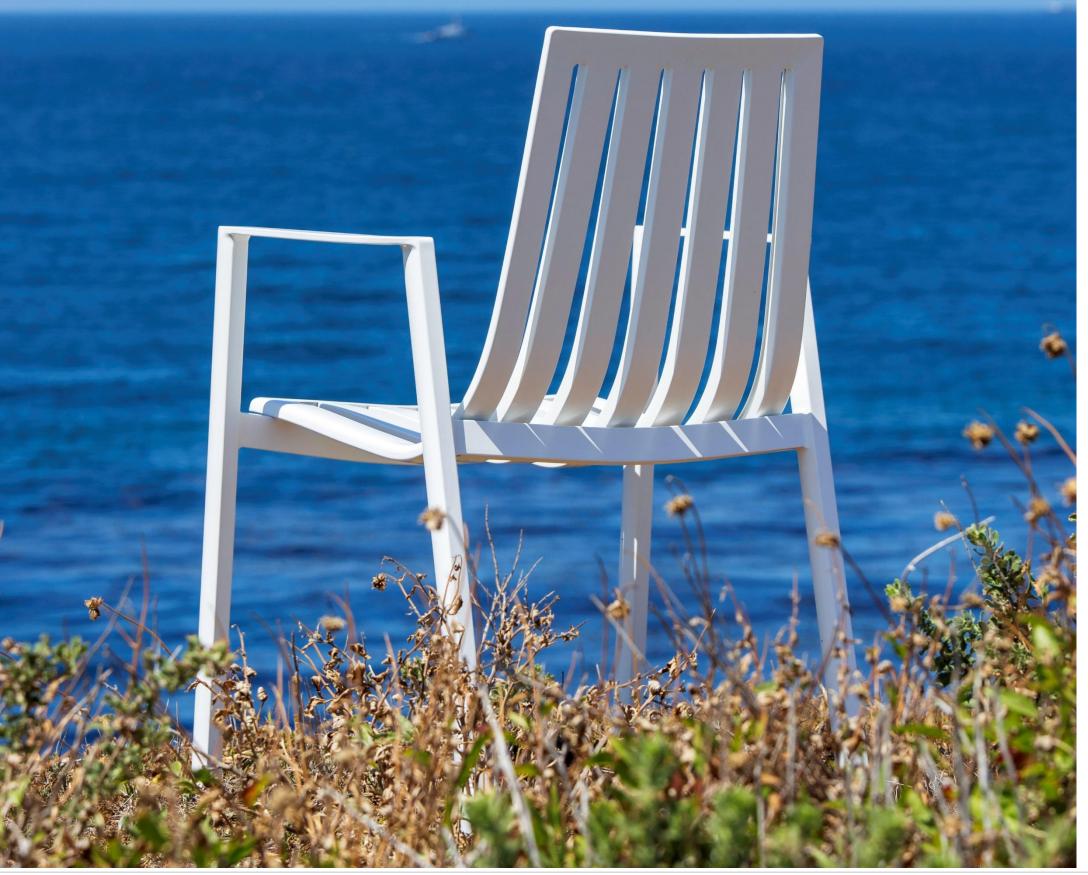

## 2022 Spring New Introduction - Sorrento Alu Arm Chair

Designed by: Paul Duan

Recognized as No. 4 for 2022 HD Expo "Debut Standouts", No. 1 in furniture.
-Hospitality Magazine, Feb/Mar 2022

Silver Grey SRT01-S

Dimensions: W 22.9" D 22" H 32"
 Seat Dimensions: H 17" W 17" D 19.5"

No

- Arm Height: 25"
  Packaging Pallet
  Seating capacity 350 lbs
  Net Wgt (piece) 13.3 lbs
  Gross Wgt (pack) N/A
  Materials: Alu
  Stackability 10
- Warranty3 yrs

Assembly

www.paulduancreations.com

Crafted Minimalism

- 1/3" thickness Solid alu arms with special alloy
- Boat-shaped leg tubes with 0.080" structural tube walls
- Tapered & Ergonomic seating bucket
- Nylon Foot Glides