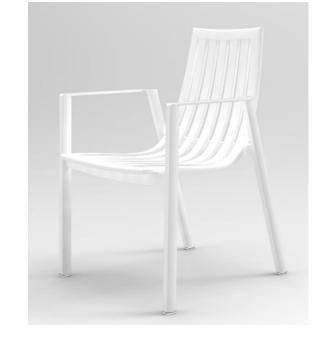

## 2022 Spring New Introduction - Sorrento Alu Arm Chair

Designed by: Paul Duan

Recognized as No. 4 for 2022 HD Expo "Debut Standouts", No. 1 in furniture.
-Hospitality Magazine, Feb/Mar 2022

Silver Grey SRT01-S

Dimensions: W 22.9" D 22" H 32"
 Seat Dimensions: H 17" W 17" D 19.5"

No

- Arm Height: 25"
  Packaging Pallet
  Seating capacity 350 lbs
  Net Wgt (piece) 13.3 lbs
  Gross Wgt (pack) N/A
  Materials: Alu
  Stackability 10
- Warranty3 yrs

Assembly

www.paulduancreations.com

Crafted Minimalism

- 1/3" thickness Solid alu arms with special alloy
- Boat-shaped leg tubes with 0.080" structural tube walls
- Tapered & Ergonomic seating bucket
- Nylon Foot Glides