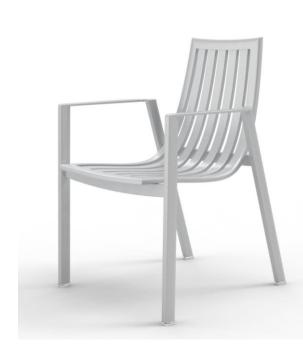

## 2022 Spring New Introduction - Sorrento Alu Arm Chair

Designed by: Paul Duan

Recognized as No. 4 for 2022 HD Expo "Debut Standouts", No. 1 in furniture.
-Hospitality Magazine, Feb/Mar 2022

Silver Grey SRT01-S

Dimensions: W 22.9" D 22" H 32"
 Seat Dimensions: H 17" W 17" D 19.5"

No

- Arm Height: 25"
  Packaging Pallet
  Seating capacity 350 lbs
  Net Wgt (piece) 13.3 lbs
  Gross Wgt (pack) N/A
  Materials: Alu
  Stackability 10
- Warranty3 yrs

Assembly

www.paulduancreations.com

Crafted Minimalism

- 1/3" thickness Solid alu arms with special alloy
- Boat-shaped leg tubes with 0.080" structural tube walls
- Tapered & Ergonomic seating bucket
- Nylon Foot Glides